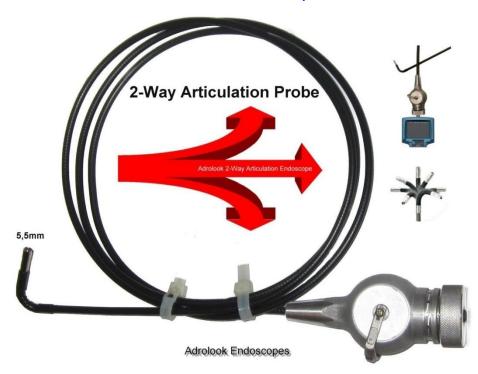

## **Total solution for Articulation inspection**

Semi-Articulation Video Scope

## **Feature**

- 3.5" LCD display (720 x 480 pixels)
- Support Video recording (MPEG4)Support Snapshot (JPEG format)
- Support replay video and image
- Support AV out (PAL/NTSC selectable)
  Working temperature -20° to 60° (Celsius)
- Power charger indication Light
- Portable battery design allow user to changing battery at any time.
- With USB port (1.1/2.0) allow user transfer data to PC
- Illumination LED light adjustable
- Lens able to attached 35°~70° / 45°~90° / 55°~110° Mirror

## **Insertion Tube & Light Source**

- Resolution (Dynamic Static): 720 x 480 pixels, Video 720 x 480 pixels (30 fps),
- Lens: 300,000 pixels, 60 fps@AVGA, CMOS
- Size Tip (Ínsert Tube) Diameter: 5,5mm
- Tube Length: 1/2/3 Meter • Field of View (FOV): 67°
- Depth of View (DOV) 1.0cm to infinity
- Light Source: 4 LED
- Probe Working Temperature: -20° to 60°C
- Working temperature -20° to 60° (Celsius)
- Illumination LED light adjustable
- Lens able to attached 35°~70° / 45°~90° / 55°~110° Mirror
- Ingress Protection: IP 57