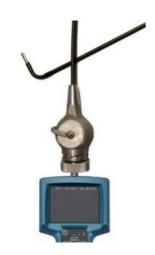

## **Total solution for Articulation inspection**

Semi-Articulation Video Scope

## **Feature**

- 3.5" LCD display (720 x 480 pixels)
- Support Video recording (MPEG4)Support Snapshot (JPEG format)
- Support replay video and image
- Support AV out (PAL/NTSC selectable)
  Working temperature -20° to 60° (Celsius)
- Power charger indication Light
- Portable battery design allow user to changing battery at any time.
- With USB port (1.1/2.0) allow user transfer data to PC
- Illumination LED light adjustable
- Lens able to attached 35°~70° / 45°~90° / 55°~110° Mirror